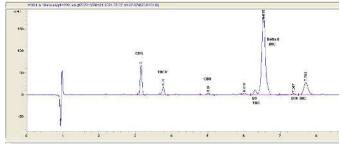

# **Marin Analytics**

## Analysis Report

### Savage Enterprises

## Sample 240-070721-097

#### Uplift

Sample Submitted: 07-07-2021; Report Date: 07-07-2021

# Uplift Distillate

#### Chromatogram





#### Cannabinoid Profile by HPLC



| Cannabinoid                                       | % wt  | mg/g  |
|---------------------------------------------------|-------|-------|
| CBG                                               | 10.9  | 109.0 |
| THCV                                              | 2.2   | 22.0  |
| CBN                                               | 0.6   | 6.0   |
| Delta-8-THC                                       | 70.02 | 700.2 |
| THC                                               | 0.2   | 2.0   |
| Delta-10-THC                                      | 11.07 | 110.7 |
| Total Cannabinoids                                | 94.99 | 949.9 |
| Calculated THC Yield                              | 0.20  | 2.00  |
| Calculated CBD Yield                              | 0.00