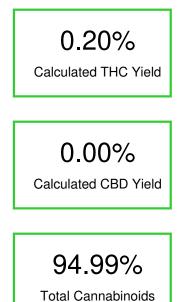

#### Cannabinoid Profile by HPLC

| Cannabinoid                                       | % wt  | mg/g  |
|---------------------------------------------------|-------|-------|
| CBG                                               | 10.9  | 109.0 |
| THCV                                              | 2.2   | 22.0  |
| CBN                                               | 0.6   | 6.0   |
| Delta-8-THC                                       | 70.02 | 700.2 |
| THC                                               | 0.2   | 2.0   |
| Delta-10-THC                                      | 11.07 | 110.7 |
| Total Cannabinoids                                | 94.99 | 949.9 |
| Calculated THC Yield                              | 0.20  | 2.00  |
| Calculated CBD Yield                              | 0.00  | 0.00  |
| Calculated Maximum THC Yield = THC + 0.877 * THCA |       |       |
| Calculated Maximum CBD Yield = CBD + 0.877 * CBDA |       |       |