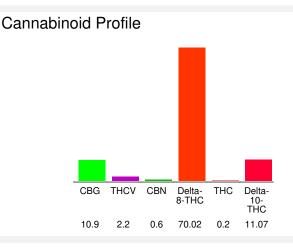

#### Cannabinoid Profile by HPLC

| Cannabinoid                                       | % wt  | mg/g  |
|---------------------------------------------------|-------|-------|
| CBG                                               | 10.9  | 109.0 |
| THCV                                              | 2.2   | 22.0  |
| CBN                                               | 0.6   | 6.0   |
| Delta-8-THC                                       | 70.02 | 700.2 |
| THC                                               | 0.2   | 2.0   |
| Delta-10-THC                                      | 11.07 | 110.7 |
| Total Cannabinoids                                | 94.99 | 949.9 |
| Calculated THC Yield                              | 0.20  | 2.00  |
| Calculated CBD Yield                              | 0.00  | 0.00  |
| Calculated Maximum THC Yield = THC + 0.877 * THCA |       |       |
| Calculated Maximum CBD Yield = CBD + 0.877 * CBDA |       |       |